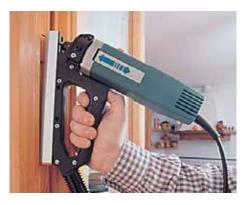

## **RA17VB Slotting Machine**

Equipped with 2 types of interchangeable fences which allows you to make slots at 45° angle or straight.

With centering pivot easing entry of the bit at the start of the slotting process.

Slots on windows, doors or frames.

Using a 90° fence, slots at 45° angle on rabated frames and windows.

Using the straight fence: straight slots on rabated frames and windows.

Using the straight fence and reversible square, slots on smooth areas such as the side of door hinges.