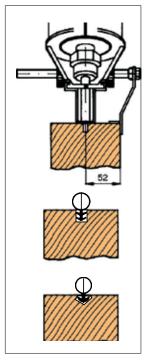

## **RA17VB Slotting Machine**

Equipped with 2 types of interchangeable fences which allows you to make slots at 45° angle or straight.

With centering pivot easing entry of the bit at the start of the slotting process.

Slots on windows, doors or frames.

Using a 90° fence, slots at 45° angle on rabated frames and windows.

Using the straight fence: straight slots on rabated frames and windows.

Using the straight fence and reversible square, slots on smooth areas such as the side of door hinges.