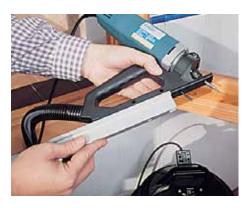

## **RA17VB Slotting Machine**

Equipped with 2 types of interchangeable fences which allows you to make slots at 45° angle or straight.

With centering pivot easing entry of the bit at the start of the slotting process.

Slots on windows, doors or frames.

Using a 90° fence, slots at 45° angle on rabated frames and windows.

Using the straight fence: straight slots on rabated frames and windows.

Using the straight fence and reversible square, slots on smooth areas such as the side of door hinges.