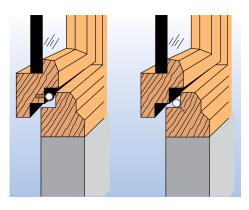

Slots on windows, doors or frames.

Using a 90° fence, slots at 45° angle on rabated frames and windows.

Using the straight fence: straight slots on rabated frames and windows.

Using the straight fence and reversible square, slots on smooth areas such as the side of door hinges.