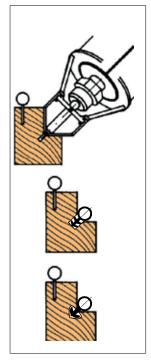

## **RA17VB Slotting Machine**

Equipped with 2 types of interchangeable fences which allows you to make slots at 45° angle or straight.

With centering pivot easing entry of the bit at the start of the slotting process.

Slots on windows, doors or frames.

Using a 90° fence, slots at 45° angle on rabated frames and windows.

Using the straight fence: straight slots on rabated frames and windows.

Using the straight fence and reversible square, slots on smooth areas such as the side of door hinges.