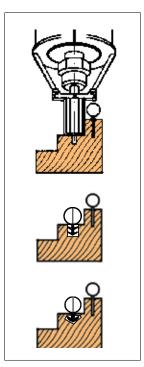

## **RA17VB Slotting Machine**

Equipped with 2 types of interchangeable fences which allows you to make slots at 45° angle or straight.

With centering pivot easing entry of the bit at the start of the slotting process.

Slots on windows, doors or frames.

Using a 90° fence, slots at 45° angle on rabated frames and windows.

Using the straight fence: straight slots on rabated frames and windows.

Using the straight fence and reversible square, slots on smooth areas such as the side of door hinges.