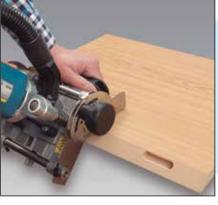

# **NEW AB181VB Router OVVO**<sup>™</sup>

Machine specially designed for routing out the profiles for the OVVO connection systems. Fast, accurate with a range of angles and precise adjustment for panel thickness and routing depth.

Routing at 90°

Routing at 45°

Routing at 0°

| Item No | Description                                       | Pack Qty |
|---------|---------------------------------------------------|----------|
| 280698  | Virutex AB181VB Hand Router for OVVO Connectors   | 1        |
| 277142  | OVVO Carbide Tipped Router Cutter for 12 x 40 set | 1        |
| 280144  | OVVO Carbide Tipped router cutter for V-0930      | 1        |