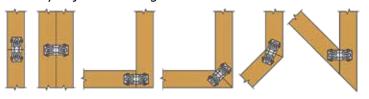

The OVVO<sup>TM</sup> connectors system allows a variety of joints and angles.

Milling

(1.) Plunge Depth: 12.7mm + - 13.1mm (max)(2.) Travel Distance: 40mm

| Item No | Description                            | Pack Qty | Item No | Description                                      | Pack Qty |
|---------|----------------------------------------|----------|---------|--------------------------------------------------|----------|
| 276881  | OVVO Releasable connection set 12 x 40 | 100      | 276891  | OVVO Solid carbide router cutter for 12 x 40 set | 1        |
| 276883  | OVVO Permanent connection set 12 x 40  | 100      | 277182  | OVVO PCD diamond router cutter for 12 x 40 set   | 1        |
| 279290  | OVVO Permanent connection set V-0930   | 100      | 279291  | OVVO Solid carbide router cutter for V-0930      | 1        |
| 279289  | OVVO Releaseable connection set V-0930 | 100      |         |                                                  |          |