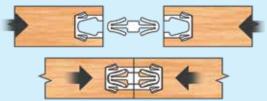

### Invisible and detachable.

The action is simplicity itself, all you have to do is press them together and wait for the 'click' which indicates that the joint has seated. This invisible solution, with an internal automatic clamp, creates a perfect union between workpieces.

The OVVO<sup>TM</sup> connectors system allows a variety of joints and angles.

Milling

(1.) Plunge Depth: 12.7mm + - 13.1mm (max)(2.) Travel Distance: 40mm

| Item No | Description                            | Pack Qty | Item No | Description                                      | Pack Qty |
|---------|----------------------------------------|----------|---------|--------------------------------------------------|----------|
| 276881  | OVVO Releasable connection set 12 x 40 | 100      | 276891  | OVVO Solid carbide router cutter for 12 x 40 set | 1        |
| 276883  | OVVO Permanent connection set 12 x 40  | 100      | 277182  | OVVO PCD diamond router cutter for 12 x 40 set   | 1        |
| 279290  | OVVO Permanent connection set V-0930   | 100      | 279291  | OVVO Solid carbide router cutter for V-0930      | 1        |
| 279289  | OVVO Releaseable connection set V-0930 | 100      |         |                                                  |          |