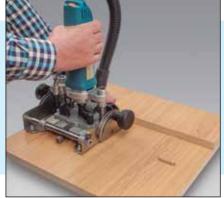

# **NEW AB181VB Router OVVO**<sup>™</sup>

Machine specially designed for routing out the profiles for the OVVO connection systems. Fast, accurate with a range of angles and precise adjustment for panel thickness and routing depth.

Routing at 90°

Routing at 45°

Routing at 0°

| Item No | Description                                       | Pack Qty |
|---------|---------------------------------------------------|----------|
| 280698  | Virutex AB181VB Hand Router for OVVO Connectors   | 1        |
| 277142  | OVVO Carbide Tipped Router Cutter for 12 x 40 set | 1        |
| 280144  | OVVO Carbide Tipped router cutter for V-0930      | 1        |