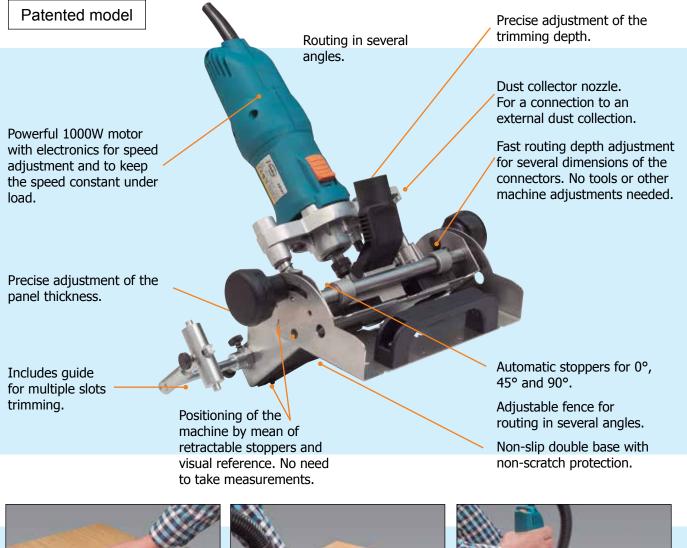

# **NEW AB181VB Router OVVO**<sup>™</sup>

Machine specially designed for routing out the profiles for the OVVO connection systems. Fast, accurate with a range of angles and precise adjustment for panel thickness and routing depth.

Routing at 90°

Routing at 45°

Routing at 0°

| Item No | Description                                       | Pack Qty |
|---------|---------------------------------------------------|----------|
| 280698  | Virutex AB181VB Hand Router for OVVO Connectors   | 1        |
| 277142  | OVVO Carbide Tipped Router Cutter for 12 x 40 set | 1        |
| 280144  | OVVO Carbide Tipped router cutter for V-0930      | 1        |