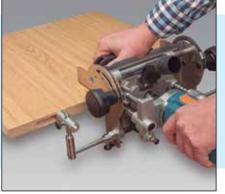

# **NEW AB181VB Router OVVO**<sup>™</sup>

Machine specially designed for routing out the profiles for the OVVO connection systems. Fast, accurate with a range of angles and precise adjustment for panel thickness and routing depth.

Routing at 90°

Routing at 45°

Routing at 0°

| Item No | Description                                       | Pack Qty |
|---------|---------------------------------------------------|----------|
| 280698  | Virutex AB181VB Hand Router for OVVO Connectors   | 1        |
| 277142  | OVVO Carbide Tipped Router Cutter for 12 x 40 set | 1        |
| 280144  | OVVO Carbide Tipped router cutter for V-0930      | 1        |