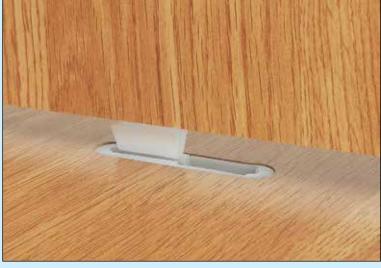

#### The OVVO connection system not only cuts down on assembly time but also allows furniture to be flat packed saving time and space. Once slots are routed it is not necessary to use any further tools, screws or glue to assemble the pieces. The OVVO connection system is a three piece jointing system available as a releasable or permanent solution.

### Invisible and detachable.

The action is simplicity itself, all you have to do is press them together and wait for the 'click' which indicates that the joint has seated. This invisible solution, with an internal automatic clamp, creates a perfect union between workpieces.