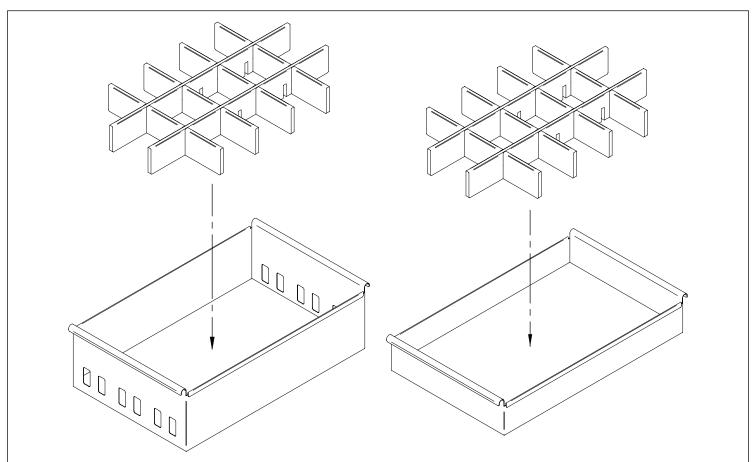

### Assembly of the Tie and Belt Organiser into a Vibo elite and eco Trays

Page 3 V:1.00-2019

MACHINERY - MATERIALS - COMPONENTS - ADHESIVES - FOILS - PANELS - DOORS