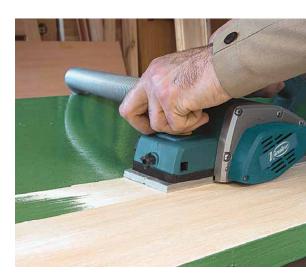

Specially recommended for restoration works, the DUO CE223X sanding roller can be used to remove paint or varnish. If a nail is inside the wood, this is not an inconvenient because it will be sanded and levelled off with the rest of the surface.