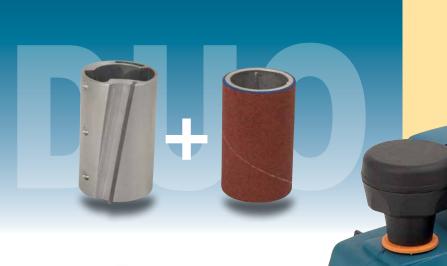

# CE223X DUO

The DUO planer is a total new concept. Equipped with interchangeable tool holders for helicoidal blade and sanding roller.

Revolutionary, light and easy to use double hand planer. Easy to adapt to the wanted finishing, just changing the tool holder with helicoidal blade or sanding roller in few minutes. Equipped from factory with a cutterholder for helicoidal blade allowing a perfect planing without marks, and with an abrasive roller for sanding several kind of materials: wood and its products, solid surface materials, synthetic materials, stripping paints on flat surfaces... Adjustable rear shoe regarding the cutting line of the tool holder.

#### Standard equipment

Tool holder with helicoidal blade, abrasive roller holder with Gr. 40 roller, dust collection nozzle and carrying case.