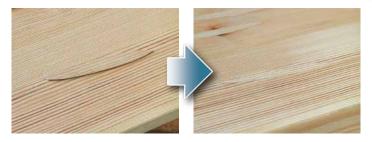

The tool holder with helicoidal blade provides a high quality planing without traces and less noise, thanks to the oblique cutting.

Its versatility makes it to be able to adapt to several kind of jobs just only changing the tool holder. Now, with the sanding roller, it is possible to plane doors or shelves without risk to splinter them.

Specially recommended for restoration works, the DUO CE223X sanding roller can be used to remove paint or varnish. If a nail is inside the wood, this is not an inconvenient because it will be sanded and levelled off with the rest of the surface.