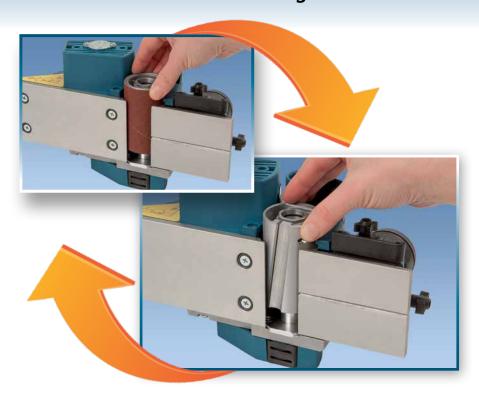

# CE223X DUO

The DUO planer is a total new concept. Equipped with interchangeable tool holders for helicoidal blade and sanding roller.

Revolutionary, light and easy to use double hand planer. Easy to adapt to the wanted finishing, just changing the tool holder with helicoidal blade or sanding roller in few minutes. Equipped from factory with a cutterholder for helicoidal blade allowing a perfect planing without marks, and with an abrasive roller for sanding several kind of materials: wood and its products, solid surface materials, synthetic materials, stripping paints on flat surfaces... Adjustable rear shoe regarding the cutting line of the tool holder.

The tool holder with helicoidal blade provides a high quality planing without traces and less noise, thanks to the oblique cutting.

Its versatility makes it to be able to adapt to several kind of jobs just only changing the tool holder. Now, with the sanding roller, it is possible to plane doors or shelves without risk to splinter them.