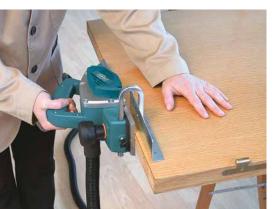

# CE223X DUO

The DUO planer is a total new concept. Equipped with interchangeable tool holders for helicoidal blade and sanding roller.

Revolutionary, light and easy to use double hand planer. Easy to adapt to the wanted finishing, just changing the tool holder with helicoidal blade or sanding roller in few minutes. Equipped from factory with a cutterholder for helicoidal blade allowing a perfect planing without marks, and with an abrasive roller for sanding several kind of materials: wood and its products, solid surface materials, synthetic materials, stripping paints on flat surfaces... Adjustable rear shoe regarding the cutting line of the tool holder.

The CE223X DUO can be adapted to several kind of surfaces thanks to its dual system.

There are several applications using the sanding roller. For example: sanding wooden repairing splines, planing panels made up with several layers of different materials, like