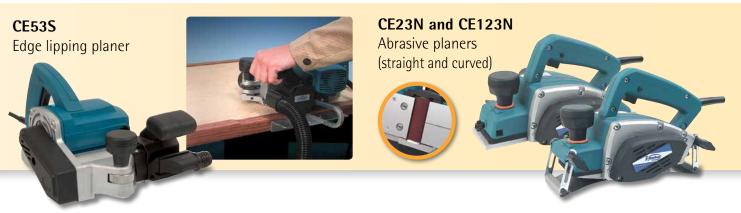

pment

Tool holder with helicoidal blade, abrasive roller holder with Gr. 40 roller, dust collection nozzle and carrying case.

#### **Optional sanding rollers**

Optional sanding rollers: 2345510 Roller g. 40 Carborundum 2345511 Roller g. 50 Carborundum 2345512 Roller g. 60 Carborundum

2345514 Roller g. 60 (Zirconium Oxide)\*

(\*) for hard materials



| 700 W      |
|------------|
| 80 mm      |
| 0-3 mm     |
| 11 mm      |
| 16,500/min |
| 0-1 mm     |
| 81 mm      |
| 3.2 kgs    |
|            |



### Range of professional planers

Equipped with powerful motors, the Virutex planers are well known for their efficiency and robustness. They are designed for hard demanding jobs and to work with a high precission and qualility finishings.

#### **Planers**



### **Special planers**