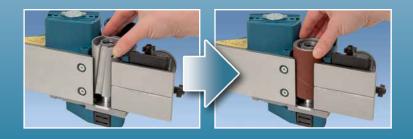

# CE223X DUO

The DUO planer is a total new concept. Equipped with interchangeable tool holders for helicoidal blade and sanding roller.

Revolutionary, light and easy to use double hand planer. Easy to adapt to the wanted finishing, just changing the tool holder with helicoidal blade or sanding roller in few minutes. Equipped from factory with a cutterholder for helicoidal blade allowing a perfect planing without marks, and with an abrasive roller for sanding several kind of materials: wood and its products, solid surface materials, synthetic materials, stripping paints on flat surfaces... Adjustable rear shoe regarding the cutting line of the tool holder.

The tool holder with helicoidal blade provides a high quality planing without traces and less noise, thanks to the oblique cutting.

Its versatility makes it to be able to adapt to several kind of jobs just only changing the tool holder. Now, with the sanding roller, it is possible to plane doors or shelves without risk to splinter them.