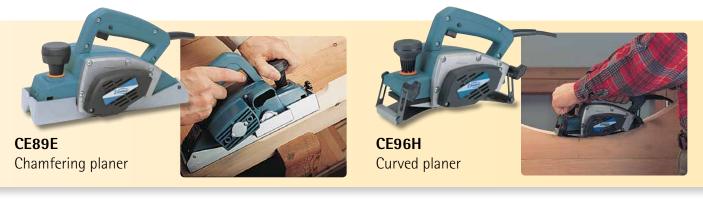

uipment

Tool holder with helicoidal blade, abrasive roller holder with Gr. 40 roller, dust collection nozzle and carrying case.

#### **Optional sanding rollers**

Optional sanding rollers: 2345510 Roller g. 40 Carborundum 2345511 Roller g. 50 Carborundum 2345512 Roller g. 60 Carborundum

2345514 Roller g. 60 (Zirconium Oxide)\*

(\*) for hard materials



| 700 W      |
|------------|
| 80 mm      |
| 0-3 mm     |
| 11 mm      |
| 16,500/min |
| 0-1 mm     |
| 81 mm      |
| 3.2 kgs    |
|            |



### Range of professional planers

Equipped with powerful motors, the Virutex planers are well known for their efficiency and robustness. They are designed for hard demanding jobs and to work with a high precission and qualility finishings.

#### **Planers**



### **Special planers**