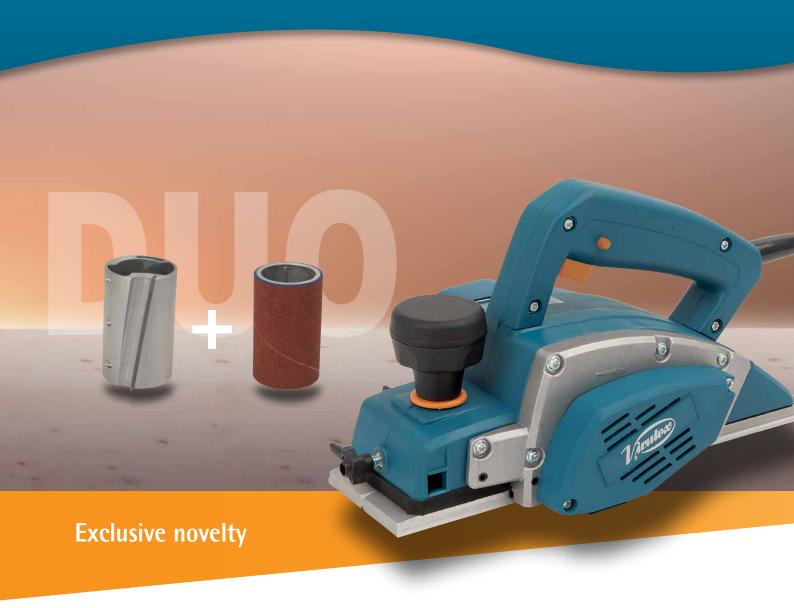

## Planer CE223X DUO

Light and powerful, allows planing and sanding works.

**Professional solutions** 

# CE223X DUO

The DUO planer is a total new concept. Equipped with interchangeable tool holders for helicoidal blade and sanding roller.

Revolutionary, light and easy to use double hand planer. Easy to adapt to the wanted finishing, just changing the tool holder with helicoidal blade or sanding roller in few minutes. Equipped from factory with a cutterholder for helicoidal blade allowing a perfect planing without marks, and with an abrasive roller for sanding several kind of materials: wood and its products, solid surface materials, synthetic materials, stripping paints on flat surfaces... Adjustable rear shoe regarding the cutting line of the tool holder.