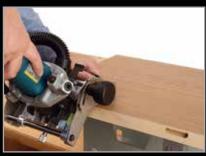

## New assembling system

The OVVO connection system not only cuts down on assembly time but also allows furniture to be flat packed saving time and space. Once slots are routed it is not necessary to use any further tools, screws or glue to assemble the pieces. The OVVO connection system is a three piece jointing system available as a releasable or permanent solution.