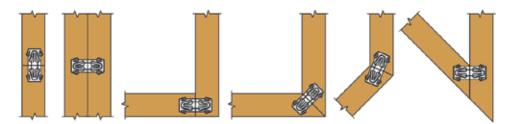

81 OVVO Hand Tool Also Available From NEY

A revolutionary invisible furniture fitting for the ready to assemble / flat-pack woodworking industry.

## New assembling system

The OVVO connection system not only cuts down on assembly time but also allows furniture to be flat packed saving time and space. Once slots are routed it is not necessary to use any further tools, screws or glue to assemble the pieces. The OVVO connection system is a three piece jointing system available as a releasable or permanent solution.

## Invisible and detachable

The action is simplicity itself, all you have to do is press them together and wait for the 'click' which indicates that the joint has seated. This invisible solution, with an internal automatic clamp, creates a perfect union between work pieces.





The OVVO<sup>®</sup> connectors system allows a variety of joints and angles.