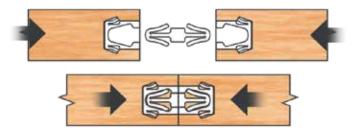

## Invisible and detachable

The action is simplicity itself, all you have to do is press them together and wait for the 'click' which indicates that the joint has seated. This invisible solution, with an internal automatic clamp, creates a perfect union between work pieces.